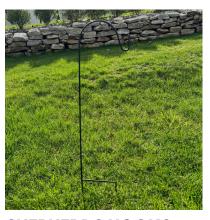

Dimensions 34 pegs

\$40

**SHEPHERDS HOOKS** 

8 available, great for aisle accents

Dimensions

**\$1** 

**XL 16" DISCO BALL** 

Has hook intact to hang anywhere