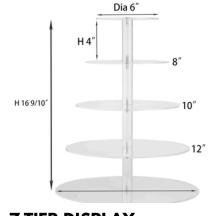

ions 4' wide Great for gift table, polaroid guest book table, etc



**GOLD DISPLAY SHELF** 

5 Shelves, Foldable

Dimensions

\$50



4.5" WOOD GIFT TABLE

Ideal for welcome or gift table

4.5'x 3'

\$15



**WOODEN PEDESTALS** 

3 Available. Price is per unit

Dimensions

\$30



#### **BLOOM BAR**

Perfect addition to any baby or bridal shower

60" h 30" wide 12 buckets total, white framing

\$80



#### **GOLDIE BAR CART**

Cigar or whiskey bar cart

1 available

\$40



#### **GOLD EASEL**

Signage or Mirror Easel

**\$10** 



# **GREENERY GARLAND**

110 feet

Individual garland is 6.5 feet long, can attach or detach based on your desired look

\$100



**SHELF TRIO ARCHES** 

Customizable. Inquire about current colors.

Additional fee for repainting 6 shelves " wide, " deep

\$150



### **7 TIER DISPLAY**

7 tier 112 cupcake display

Dimensions shown above



#### **ROLLING COOLER**

Great for water station

80 quart capacity On 4 wheels

\$40



#### **DISCO ICE BUCKET**

Comes with lid and scooper

2.8 liter 8.75'x8.75'x8.75'

\$20



#### WHITE FRINGE UMBRELLA

Pairs well with white rolling cooler. Comes with heavy duty stand

7' diameter, 3 available

\$40



#### **GREENERY RUG**

Various sizes and colours

8'x10' rug

\$100



**HONEY WINGBACK** 

Gorgeous neutral detail

\$45



#### LED CORNHOLE BOARDS

Cornhole board set with green and black

2x4'

\$100



#### **BOHO ROUND RUG**

Complements peacock chair perfectly

4' diameter

\$15



**GOLD MARBLE SIDE TBL** 

Various sizes and colours

Dimensions

\$10



#### **FOOSBALL TABLE**

Used for cocktail hou