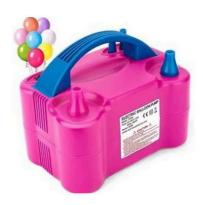

E** 

Hang your own acrylic signage. Hooks included

Real copper. Structure does sway a bit in wind but sturdy.

\$20



**AMBER VOTIVES** 

Warm amber accent votives. Does not include candles. 48 available

Dimensions

\$0.50



**OLD BAY BOARD** 

Unique favor board

Dimensions 34 pegs

\$40



**SHEPHERDS HOOKS** 

8 available, great for aisle accents

Dimensions

**\$1** 



**XL 16" DISCO BALL** 

Has hook intact to hang anywhere

Jumbo 16" diameter

\$25



**100 DISCO BALLS** 

100 count for decor and accents

45 x 3cm, 40 x 5 cm, 13 x 8 cm, 2 x 15cm

\$25



**GOLD EASEL** 

Signage or Mirror Easel

\$10



**BRIDE SIGNAGE** 

Painted white wooden signage

Dimensions

#### **MISC ADD ONS**



# **ACRYLIC CARD BOX**

Customizable for additional fee

Dimensions 10" x 10" x 5"

\$12



# **ELECTRIC BALLOON PUMP**

Great for DIY balloon garlands

More info

\$5



# **10X10 WHITE POP UP**

Cover for DJ or quartet

With leg weights

\$45



#### **FALL LEAVES GARLAND**

9 units available, 5.9 ft each

More info

\$5



#### **WINDOW ARCH MIRROR**

Customizable seating chart or signage mega mirror. Comes with stand. Security Deposit required

Dimensions

# **WEARABLES**



# **EMBROIDERED VEIL**

Perfect condition waltz length veil, perfect for golden hour photos

Retail \$425





event photography & content coverage

PLAN IT. DESIGN IT. CAPTURE IT. LOVE IT.

# photo&content coverage services



socials and portfolio @heimzieglerpictures

www.heimzieglerpictiures.com