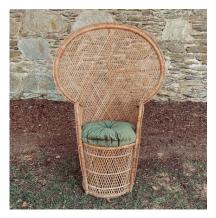

# **PEACOCK CHAIR**

Perfect for baby or bridal shower

\$90

Weight limit 200 lb