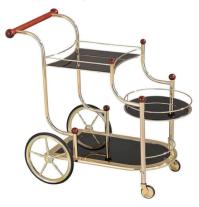

ounge or sweetheart table

More info

\$80



#### **6 FT TABLE**

Assorted uses- Buffet, DJ, gifts, welcome..

Folding plastic or wood table. 8 available

\$10



#### **PANELED BAR**

Neutral off white bar with gold foot bar 2 shelves, wine bottle organizer

Dimensions

\$150



4.5" WOOD GIFT TABLE

Ideal for welcome or gift table

4.5'x 3'

\$15



#### 4' FOLDING TABLE

2 in stock

Dimensions 4' wide Great for gift table, polaroid guest book table, etc



**GOLD DISPLAY SHELF** 

5 Shelves, Foldable

Dimensions

\$50



4.5" WOOD GIFT TABLE

Ideal for welcome or gift table

4.5'x 3'

\$15



**WOODEN PEDESTALS** 

3 Available. Price is per unit

Dimensions

\$30



#### **BLOOM BAR**

Perfect addition to any baby or bridal shower

60" h 30" wide 12 buckets total, white framing

\$80



#### **GOLDIE BAR CART**

Cigar or whiskey bar cart

1 available

\$40



#### **GOLD EASEL**

Signage or Mirror Easel

**\$10** 



# **GREENERY GARLAND**

110 feet

Individual garland is 6.5 feet long, can attach or detach based on your desired look

\$100



**SHELF TRIO ARCHES** 

Customizable. Inquire about current colors.

Additional fee for repainting 6 shelves " wide, " deep

\$150



### **7 TIER DISPLAY**

7 tier 112 cupcake display

Dimensions shown above



#### **ROLLING COOLER**

Great for water station

80 quart capacity On 4 wheels

\$40



#### **DISCO ICE BUCKET**

Comes with lid and scooper

2.8 liter 8.75'x8.75'x8.75'

\$20



#### WHITE FRINGE UMBRELLA

Pairs well with white rolling cooler. Comes with heavy duty stand

7' diameter, 3 available

\$40



#### **GREENER