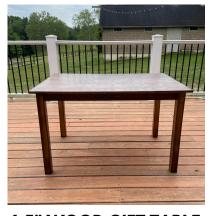

#### **PANELED BAR**

Neutral off white bar with gold foot bar 2 shelves, wine bottle organizer

Dimensions

\$150

4.5" WOOD GIFT TABLE

Ideal for welcome or gift table

4.5'x 3'

\$15

#### 4' FOLDING TABLE

2 in stock

Dimensions 4' wide Great for gift table, polaroid guest book table, etc

**GOLD DISPLAY SHELF** 

5 Shelves, Foldable

Dimensions

\$50

4.5" WOOD GIFT TABLE

Ideal for welcome or gift table

4.5'x 3'

\$15

**WOODEN PEDESTALS** 

3 Available. Price is per unit

Dimensions

\$30