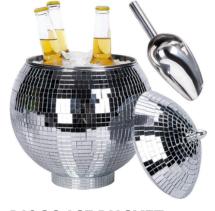

#### **DISCO ICE BUCKET**

Comes with lid and scooper

2.8 liter 8.75'x8.75'x8.75'

\$20