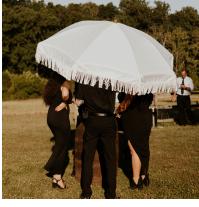

#### WHITE FRINGE UMBRELLA

Pairs well with white rolling cooler. Comes with heavy duty stand

7' diameter, 3 available

\$40