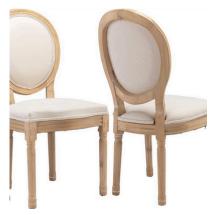

fancyfarmfling rental inventory

updated 9.10.2024



F3

# **BACKDROPS, LOUNGE, LARGE ITEMS**



#### TRI ARCH WALLS

Customizable. Inquire about current colors.

Additional fee for repainting Middle 7' h Sides 5.5' h

\$250



7' h

Heavy, does not fold for transport Hook intact to hang signs from, perfect for sweetheart table or escort wall

\$150



# FRENCH SWEETHEART DUO

2 chairs, good condition

\$50



#### **GREEN SWEETHEARTS**

Light evergreen velvet chairs

\$50



# 5' HALF ROUND SWEETHEART TABLE

Comfortably fits 2 30.25 H x 60" W x 30" DEPTH

\$50



#### WHITE LOUNGE

Delicate and clean

Seats 3

\$125



#### **JUMBO LUXE LOUNGE**

Huge, fits 3-4 adults (Rug also available below)

7'l 4' d

\$175

#### **TELEPHONE BOOTH**

1 AVAILABLE, DELIVERY ONLY WITHIN DMV 8X3X3 FT, CONSULT REQUIRED TO BOOK

Includes delivery and signage
Does not include phone or audio guest book service



# **PEACOCK CHAIR**

Perfect for baby or bridal shower

\$90

Weight limit 200 lb



#### **RATTAN DUO**

Perfect side chair for MOH or Mother of the Bride, Godmother, etc.

Weight limit 180 lb

\$40



#### **BONFIRE ADIRONDACKS**

Wood adironda