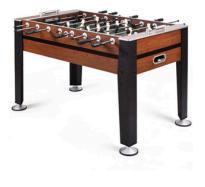

#### **FOOSBALL TABLE**

Used for cocktail hours, add white tulle to the white team to look like brides vs grooms!

Dimensions 53.5"L x 30.5"W x 35"H