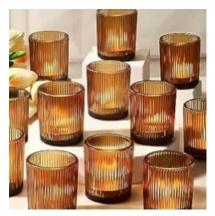

Real copper. Structure does sway a bit in wind but sturdy.

\$20

**AMBER VOTIVES** 

Warm amber accent votives. Does not include candles. 48 available

Dimensions

\$0.50

**OLD BAY BOARD** 

Unique favor board