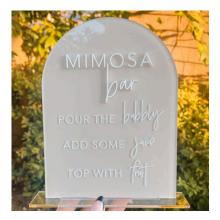

Great for water station

80 quart capacity On 4 wheels

\$40



#### **DISCO ICE BUCKET**

Comes with lid and scooper

2.8 liter 8.75'x8.75'x8.75'

\$20



#### WHITE FRINGE UMBRELLA

Pairs well with white rolling cooler. Comes with heavy duty stand

7' diameter, 3 available

\$40



#### **GREENERY RUG**

Various sizes and colours

8'x10' rug

\$100



**HONEY WINGBACK** 

Gorgeous neutral detail

\$45



#### LED CORNHOLE BOARDS

Cornhole board set with green and black

2x4'

\$100



#### **BOHO ROUND RUG**

Complements peacock chair perfectly

4' diameter

\$15



**GOLD MARBLE SIDE TBL** 

Various sizes and colours

Dimensions

\$10



#### **FOOSBALL TABLE**

Used for cocktail hours, add white tulle to the white team to look like brides vs grooms!

Dimensions 53.5"L x 30.5"W x 35"H



#### **MIMOSA BAR SIGN**

Neutral cute acrylic laser cut arched sign 5x7"

\$10



#### **PARTY NEON**

White light neon, plug in power 17"w x7' h

\$15



#### **AUDIO GB SIGNAGE**

Black arch shape, white and gold design with base

8x10" Dimensions

**\$15** 



#### **GOLD TAPER HOLDERS**

24 in stock

Small 5.5" h Medium 7.5" h Large 9.5" h

\$1



#### **SAGE TOILE RUNNER**

14 AVAILABLE

120" L X 14" W

\$10 EA



#### **SAGE VELVET LINEN**

Perfect for DJ table

90x132"

\$15



#### **HURRICANE VASES**

S M & L; 72 available

Does not include candles

\$2



#### **CLEAR GOBLETS**

Various designs, all clear glasses, 12 oz 30 in stock

\$2



#### **BUD VASES**

Clear no color various sizes and designs 55 available, price per piece



**OH BABY DONUT BOARD** 

Various sizes and c