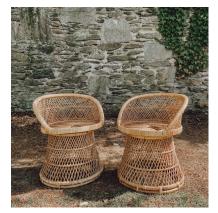

#### **RATTAN DUO**

Perfect side chair for MOH or Mother of the Bride, Godmother, etc.

Weight limit 180 lb

\$40