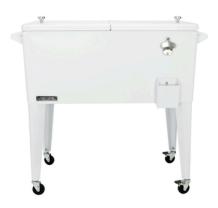

#### **ROLLING COOLER**

Great for water station

80 quart capacity On 4 wheels

\$40