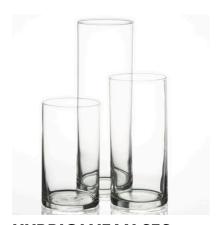

#### **BOHO ROUND RUG**

Complements peacock chair perfectly

4' diameter

\$15



**GOLD MARBLE SIDE TBL** 

Various sizes and colours

Dimensions

\$10



#### **FOOSBALL TABLE**

Used for cocktail hours, add white tulle to the white team to look like brides vs grooms!

Dimensions 53.5"L x 30.5"W x 35"H



#### **MIMOSA BAR SIGN**

Neutral cute acrylic laser cut arched sign 5x7"

\$10



#### **PARTY NEON**

White light neon, plug in power 17"w x7' h

\$15



#### **AUDIO GB SIGNAGE**

Black arch shape, white and gold design with base

8x10" Dimensions

**\$15** 



#### **GOLD TAPER HOLDERS**

24 in stock

Small 5.5" h Medium 7.5" h Large 9.5" h

\$1



#### **SAGE TOILE RUNNER**

14 AVAILABLE

120" L X 14" W

\$10 EA



#### **SAGE VELVET LINEN**

Perfect for DJ table

90x132"

\$15



#### **HURRICANE VASES**

S M & L; 72 available

Does not include candles

\$2



#### **CLEAR GOBLETS**

Various designs, all clear glasses, 12 oz 30 in stock

\$2



#### **BUD VASES**

Clear no color various sizes and designs 55 available, price per piece



**OH BABY DONUT BOARD** 

Various sizes and colours

Dimensions 36 pegs

\$50



**COPPER HANG FRAME** 

Hang your own acrylic signage. Hooks included

Real copper. Structure does sway a bit in wind but sturdy.

\$20



**AMBER VOTIVES** 

Warm amber accent votives. Does not include candles. 48 available

Dimensions

\$0.50



**OLD BAY BOARD** 

Unique favor board

Dimensions 34 pegs

\$40



**SHEPHERDS HOOKS** 

8 available, great for aisle accents

Dimensions

**\$1** 



**XL 16" DISCO BALL** 

Has hook intact to hang anywher