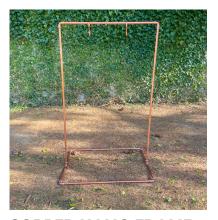

#### **BUD VASES**

Clear no color various sizes and designs 55 available, price per piece

**OH BABY DONUT BOARD** 

Various sizes and colours

Dimensions 36 pegs

\$50

**COPPER HANG FRAME** 

Hang your own acrylic signage. Hooks included

Real copper. Structure does sway a bit in wind but sturdy.

\$20

**AMBER VOTIVES** 

Warm amber accent votives. Does not include candles. 48 available

Dimensions

\$0.50

**OLD BAY BOARD** 

Unique favor board