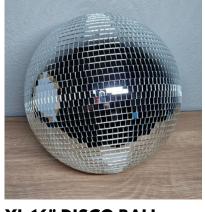

Dimensions 34 pegs

\$40

**SHEPHERDS HOOKS** 

8 available, great for aisle accents

Dimensions

**\$1** 

**XL 16" DISCO BALL** 

Has hook intact to hang anywhere

Jumbo 16" diameter

\$25

**100 DISCO BALLS** 

100 count for decor and accents

45 x 3cm, 40 x 5 cm, 13 x 8 cm, 2 x 15cm

\$25

**GOLD EASEL** 

Signage or Mirror Easel