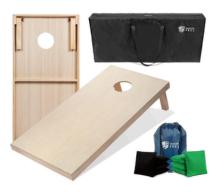

irror Easel

**\$10** 



# **GREENERY GARLAND**

110 feet

Individual garland is 6.5 feet long, can attach or detach based on your desired look

\$100



**SHELF TRIO ARCHES** 

Customizable. Inquire about current colors.

Additional fee for repainting 6 shelves " wide, " deep

\$150



### **7 TIER DISPLAY**

7 tier 112 cupcake display

Dimensions shown above



#### **ROLLING COOLER**

Great for water station

80 quart capacity On 4 wheels

\$40



#### **DISCO ICE BUCKET**

Comes with lid and scooper

2.8 liter 8.75'x8.75'x8.75'

\$20



#### WHITE FRINGE UMBRELLA

Pairs well with white rolling cooler. Comes with heavy duty stand

7' diameter, 3 available

\$40



#### **GREENERY RUG**

Various sizes and colours

8'x10' rug

\$100



**HONEY WINGBACK** 

Gorgeous neutral detail

\$45



#### LED CORNHOLE BOARDS

Cornhole board set with green and black

2x4'

\$100



#### **BOHO ROUND RUG**

Complements peacock chair perfectly

4' diameter

\$15



**GOLD MARBLE SIDE TBL** 

Various sizes and colours

Dimensions

\$10



#### **FOOSBALL TABLE**

Used for cocktail hours, add white tulle to the white team to look like brides vs grooms!

Dimensions 53.5"L x 30.5"W x 35"H



#### **MIMOSA BAR SIGN**

Neutral cute acrylic laser cut arched sign 5x7"

\$10



#### **PARTY NEON**

White light neon, plug in power 17"w x7' h

\$15



#### **AUDIO GB SIGNAGE**

Black arch shape, white and gold design with base

8x10" Dimensions

**\$15** 



#### **GOLD TAPER HOLDERS**

24 in stock

Small 5.5" h Medium 7.5" h Large 9.5" h

\$1



#### **SAGE TOILE RUNNER**

14 AVAILABLE

120" L X