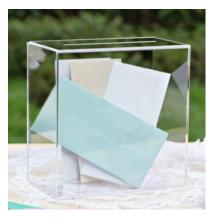

# **ACRYLIC CARD BOX**

Customizable for additional fee

Dimensions 10" x 10" x 5"

\$12