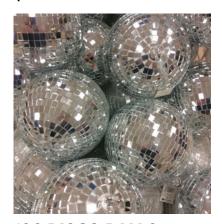

Jumbo 16" diameter

\$25

**100 DISCO BALLS** 

100 count for decor and accents

45 x 3cm, 40 x 5 cm, 13 x 8 cm, 2 x 15cm

\$25

**GOLD EASEL** 

Signage or Mirror Easel