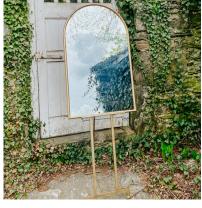

#### **WINDOW ARCH MIRROR**

Customizable seating chart or signage mega mirror. Comes with stand. Security Deposit required

Dimensions