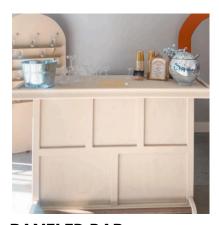

#### **PANELED BAR**

Neutral off white bar with gold foot bar 2 shelves, wine bottle organizer

Dimensions

\$150

4.5" WOOD GIFT TABLE

Ideal for welcome or gift table

4.5'x 3'

\$15