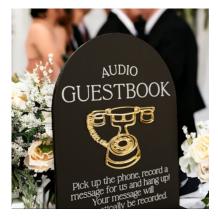

#### **AUDIO GB SIGNAGE**

Black arch shape, white and gold design with base

8x10" Dimensions

**\$15** 