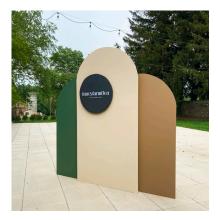

#### TRI ARCH WALLS

Customizable. Inquire about current colors.

Additional fee for repainting Middle 7' h Sides 5.5' h

\$250

7' h

Heavy, does not fold for transport Hook intact to hang signs from, perfect for sweetheart table or escort wall

\$150