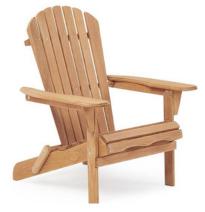

#### **BONFIRE ADIRONDACKS**

Wood adirondack chairs for bonfire pits, cigar lounges, etc

4 available

\$25 ea