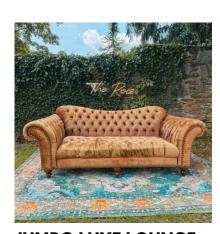

#### **JUMBO LUXE LOUNGE**

Huge, fits 3-4 adults (Rug also available below)

7'l 4' d

\$175