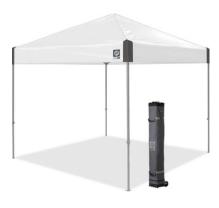

s sway a bit in wind but sturdy.

\$20



**AMBER VOTIVES** 

Warm amber accent votives. Does not include candles. 48 available

Dimensions

\$0.50



**OLD BAY BOARD** 

Unique favor board

Dimensions 34 pegs

\$40



**SHEPHERDS HOOKS** 

8 available, great for aisle accents

Dimensions

**\$1** 



**XL 16" DISCO BALL** 

Has hook intact to hang anywhere

Jumbo 16" diameter

\$25



**100 DISCO BALLS** 

100 count for decor and accents

45 x 3cm, 40 x 5 cm, 13 x 8 cm, 2 x 15cm

\$25



**GOLD EASEL** 

Signage or Mirror Easel

\$10



**BRIDE SIGNAGE** 

Painted white wooden signage

Dimensions

#### **MISC ADD ONS**



# **ACRYLIC CARD BOX**

Customizable for additional fee

Dimensions 10" x 10" x 5"

\$12



# **ELECTRIC BALLOON PUMP**

Great for DIY balloon garlands

More info

\$5



# **10X10 WHITE POP UP**

Cover for DJ or quartet

With leg weights

\$45



#### **FALL LEAVES GARLAND**

9 units available, 5.9 ft each

More info

\$5



#### **WINDOW ARCH MIRROR**

Customizable seating chart or signage mega mirror. Comes with stand. Security Deposit required

Dimensions

# **WEARABLES**



# **EMBROIDERED VEIL**

Perfect condition waltz length veil, perfect for golden hour photos

Retail \$425





event photography & content coverage

PLAN IT. DESIGN IT. CAPTURE IT. LOVE IT.

# photo&content coverage services



socials and portfolio @heimzieglerpictures

www.heimzieglerpictiures.com