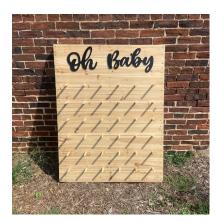

#### **BUD VASES**

Clear no color various sizes and designs 55 available, price per piece

**OH BABY DONUT BOARD** 

Various sizes and colours

Dimensions 36 pegs

\$50

**COPPER HANG FRAME** 

Hang your own acrylic signage. Hooks included