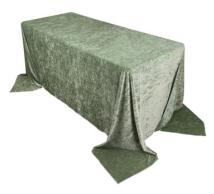

OLE BOARDS

Cornhole board set with green and black

2x4'

\$100



#### **BOHO ROUND RUG**

Complements peacock chair perfectly

4' diameter

\$15



**GOLD MARBLE SIDE TBL** 

Various sizes and colours

Dimensions

\$10



#### **FOOSBALL TABLE**

Used for cocktail hours, add white tulle to the white team to look like brides vs grooms!

Dimensions 53.5"L x 30.5"W x 35"H



#### **MIMOSA BAR SIGN**

Neutral cute acrylic laser cut arched sign 5x7"

\$10



#### **PARTY NEON**

White light neon, plug in power 17"w x7' h

\$15



#### **AUDIO GB SIGNAGE**

Black arch shape, white and gold design with base

8x10" Dimensions

**\$15** 



#### **GOLD TAPER HOLDERS**

24 in stock

Small 5.5" h Medium 7.5" h Large 9.5" h

\$1



#### **SAGE TOILE RUNNER**

14 AVAILABLE

120" L X 14" W

\$10 EA



#### **SAGE VELVET LINEN**

Perfect for DJ table

90x132"

\$15



#### **HURRICANE VASES**

S M & L; 72 available

Does not include candles

\$2



#### **CLEAR GOBLETS**

Various designs, all clear glasses, 12 oz 30 in stock

\$2



#### **BUD VASES**

Clear no color various sizes and designs 55 available, price per piece



**OH BABY DONUT BOARD** 

Various sizes and colours

Dimensions 36 pegs

\$50



**COPPER HANG FRAME** 

Hang your own acrylic signage. Hooks included

Real copper. Structure does sway a bit in wind but sturdy.

\$20



**AMBER VOTIVES** 

Warm amber accent votives. Does not include candles. 48 available

Dimensions

\$0.50



**OLD BAY BOARD** 

Unique favor board

Dimensions 34 pegs

\$40



**SHEPHERDS HOOKS** 

8 available, great for aisle accents

Dimensions