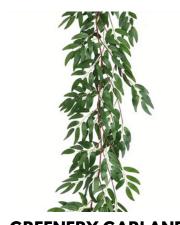

# **GREENERY GARLAND**

110 feet

Individual garland is 6.5 feet long, can attach or detach based on your desired look

\$100

**SHELF TRIO ARCHES** 

Customizable. Inquire about current colors.

Additional fee for repainting 6 shelves " wide, " deep