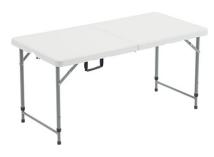

#### 4' FOLDING TABLE

2 in stock

Dimensions 4' wide Great for gift table, polaroid guest book table, etc

**GOLD DISPLAY SHELF** 

5 Shelves, Foldable

Dimensions

\$50

4.5" WOOD GIFT TABLE