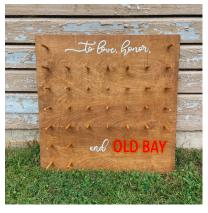

Real copper. Structure does sway a bit in wind but sturdy.

\$20

**AMBER VOTIVES** 

Warm amber accent votives. Does not include candles. 48 available

Dimensions

\$0.50

**OLD BAY BOARD** 

Unique favor board

Dimensions 34 pegs

\$40

**SHEPHERDS HOOKS** 

8 available, great for aisle accents

Dimensions

**\$1** 

**XL 16" DISCO BALL** 

Has hook intact to hang anywhere